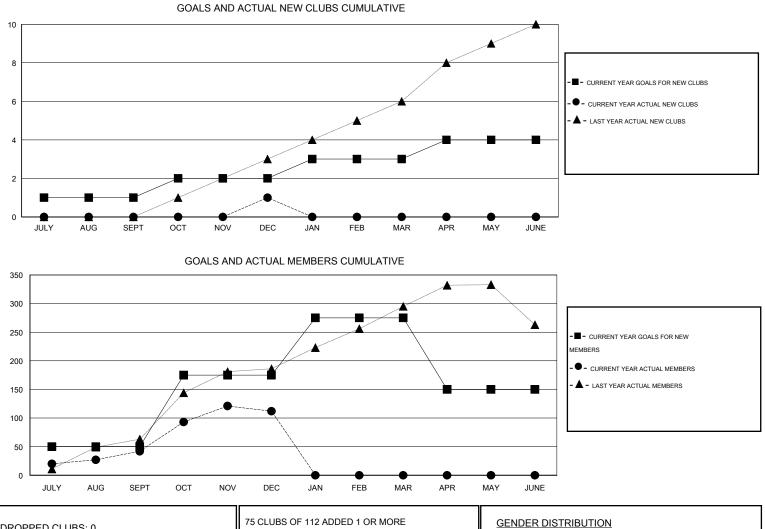

## LOCATION MALAYSIA

|               |                  | Clubs            |                  |                  | Members               |                    |                                     |                    |                  |  |
|---------------|------------------|------------------|------------------|------------------|-----------------------|--------------------|-------------------------------------|--------------------|------------------|--|
|               | RESUI            | TS FOR 2015-2016 | i                |                  | RESULTS FOR 2015-2016 |                    |                                     |                    |                  |  |
| QUARTER       | NEW CLUB<br>GOAL | NEW CLUBS        | DROPPED<br>CLUBS | NET<br>GAIN/LOSS | QUARTER               | NEW MEMBER<br>GOAL | CHARTER AND<br>NEW MEMBERS<br>ADDED | DROPPED<br>MEMBERS | NET<br>GAIN/LOSS |  |
| JULY/AUG/SEPT | 1                | 0                | 0                | 0                | JULY/AUG/SEPT         | 50                 | 133                                 | 91                 | 42               |  |
| OCT/NOV/DEC   | 1                | 1                | 0                | 1                | OCT/NOV/DEC           | 125                | 165                                 | 95                 | 70               |  |
| JAN/FEB/MAR   | 1                | 0                | 0                | 0                | JAN/FEB/MAR           | 100                | 0                                   | 0                  | 0                |  |
| APR/MAY/JUNE  | 1                | 0                | 0                | 0                | APR/MAY/JUNE          | -125               | 0                                   | 0                  | 0                |  |

| DROPPED CLUBS: 0 |     | 75 CLUBS OF 112 ADDED 1 OR MORE | GENDER DISTR       | GENDER DISTRIBUTION   |      |  |
|------------------|-----|---------------------------------|--------------------|-----------------------|------|--|
|                  |     | NEW MEMBERS                     | MALE               | 2,485 (72.43%)        |      |  |
|                  |     |                                 | FEMALE             | 946 (27.57%)          |      |  |
| DROPPED MEMBERS  |     |                                 |                    |                       |      |  |
| DECEASED         | 6   | CLICK HERE FOR HEALTH           |                    |                       | 0.40 |  |
| CLUB CANCELLED   | 0   | ASSESSMENT DATA                 | FAMILY UNIT MEMBER | S                     | 340  |  |
| OTHER            | 180 |                                 | HEAD OF HOUSEHOLD  | 154                   |      |  |
| TOTAL            | 186 |                                 | NON-HEAD OF HOUSE  | NON-HEAD OF HOUSEHOLD |      |  |
|                  |     | _                               |                    | _                     |      |  |